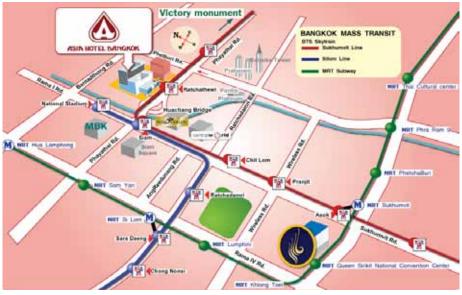

#### Venue: Asia Hotel, Centre of BKK

www.asiahotel.co.th/asiabangkok.htm

<sup>\*</sup>Registration fee including 2 nights stay in BKK at Asia Hotel on 2nd and 3rd March, 2012. One more night stay will be charged at 65 USD with advance payment. If pay over the hotel counter will be charged at 100 USD per one night stay.